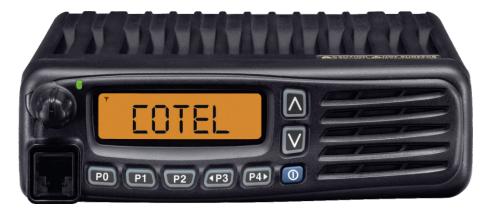

# **COTEL SITEMASTER MOBILE**

The Cotel SiteMaster Mobile unit is a high quality, robust communications device offering long-term reliability in the harshest of environments.

# **Simple Operation**

The Cotel SiteMaster Mobile unit is easy to use - there's no special training required. The buttons are generously-sized as well as the large PTT button on the long lead microphone.

#### **Detachable Front Panel**

The optional RMK-3 and separation cable allow you to detach the front panel from the main unit. This provides a variety of mounting possibilities for the transceiver within the close confined space of an operator's cabin.

### **Auto Power On Function**

After installation, the SiteMaster Mobile unit will have the built-in function to 'auto power on' to the right channel for the user, reducing the chances of personnel being on the wrong channel, or forgetting to switch the radio on.